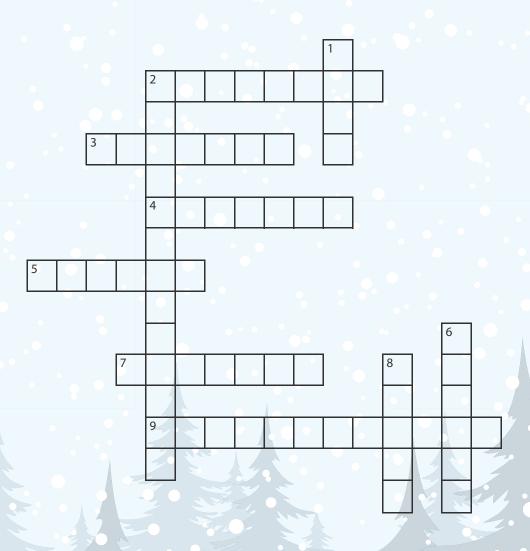

## Snow Day Fun Crossword Puzzle

## Across

- 2 Activity involving sliding down a snowy hill on a hard surface.
- 3 A figure made using balls of snow, a carrot, coal, sticks, and a scarf.
- 4 A heavy woven fabric intended to warm you up.
- 5 A sharp piece of frozen water that hangs from the roof in Winter.
- 7 An article of clothing worn on the hands.
- 9 A warm beverage made with cocoa and milk.

## Down

- 1 Frozen rain in the sky during cold seasons.
- 2 A game usually played in the winter, involving throwing balls of snow.
- 6 The coldest season of the year.
- 8 An enclosed cave-like space built using blocks of snow and ice.